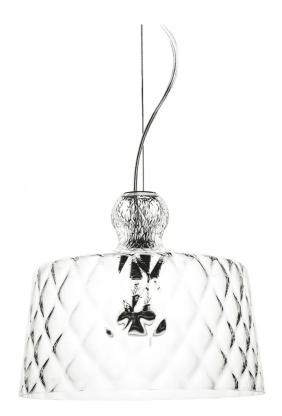

## Acquatinta XL Pendant

by Michele de Lucchi

Based on the classic Acquatinta pendant which was designed and first produced by Michele De Lucchi in 1996, the Acquatinta XL provides the famous simple and delicate design in a large form. The artistic manufacture of Murano glass is a process with limited standardisation, for this reason each piece is subtly unique. Elegantly composed of blown glass and available in diamond transparent finish. Made in Italy.