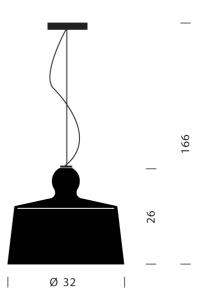

assic Acquatinta pendant which was designed and first produced by Michele De Lucchi in 1996, the Acquatinta XL provides the famous simple and delicate design in a large form. The artistic manufacture of Murano glass is a process with limited standardisation, for this reason each piece is subtly unique. Elegantly composed of blown glass and available in diamond transparent finish. Made in Italy.



| Designer       | Michele de Lucchi                |
|----------------|----------------------------------|
| Supplier       | Produzione Privata               |
| Country        | Italy                            |
| SKU            | PP S/ACQUATINTA/XL               |
| Warranty       | 12 months                        |
| Finish Options | Diamond Transparent, Transparent |

Product Dimensions