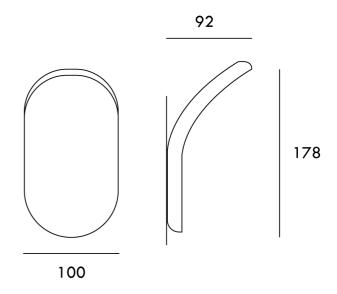

## mondoluce

## Melbourne

272 Toorak Rd, South Yarra VIC 3141 melbourne@mondoluce.com 03 9826 2232

## Sydney

439 Crown St, Surry Hills NSW 2010 sydney@mondoluce.com 02 9690 2667

## Lik Wall Light

by Serge & Robert Cornelissen

Simple and sophisticated, the LIK aluminium wall light is ideal for any modern space. Featuring a built-in dimmable LED light and available in a variety of vibrant colours.



| Designer       | Serge & Robert Cornelissen |
|----------------|----------------------------|
| Supplier       | Axo Light                  |
| Country        | Italy                      |
| SKU            | AX A/LIK                   |
| Finish Options | Bronze, Nickel, White      |

**Product Dimensions**