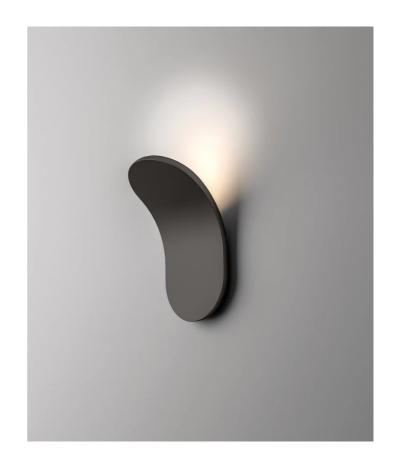

## Lik Wall Light

by Serge & Robert Cornelissen

Simple and sophisticated, the LIK aluminium wall light is ideal for any modern space. Featuring a built-in dimmable LED light and available in a variety of vibrant colours.

| Designer       | Serge & Robert Cornelissen |
|----------------|----------------------------|
| Supplier       | Axo Light                  |
| Country        | Italy                      |
| SKU            | AX A/LIK                   |
| Finish Options | Bronze, Nickel, White      |