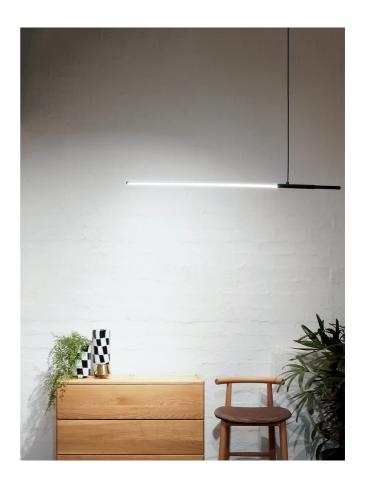

## Line Pendant

by

Sleek and minimalist, the Line Pendant is a simple linear suspension lamp suited to contemporary spaces. Built-in 13W LED source which can be directed up or down. Designed for cluster configurations, Line Pendant also features an adjustable counterbalance allowing for a composition of various angles when grouped together. Available in black or white finish.