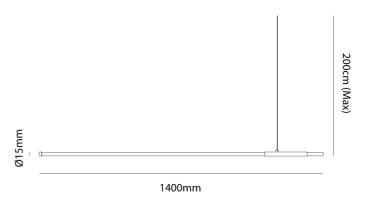

St, Yarraville VIC 3013 info@studioitalia.com.au 03 9690 4155

## Line Pendant

by

Sleek and minimalist, the Line Pendant is a simple linear suspension lamp suited to contemporary spaces. Built-in 13W LED source which can be directed up or down. Designed for cluster configurations, Line Pendant also features an adjustable counterbalance allowing for a composition of various angles when grouped together. Available in black or white finish.



| Supplier       | Studio Italia                    |
|----------------|----------------------------------|
| Country        | China                            |
| SKU            | WK S/LINE                        |
| Warranty       | 2yr commercial / 3yr residential |
| Finish Options | Black, White                     |

## **Product Dimensions**