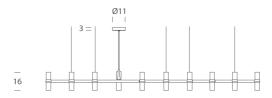

f chandeliers and wall lights with a modular structure for feature lighting applications. Crown Plana Linea chandelier pendant is made with die-casted aluminium with sandblasted glass diffusers. Available in a variety of hand polished glossy or plated finishes.



| Designer       | Jehs + Laub                                         |
|----------------|-----------------------------------------------------|
| Supplier       | Nemo                                                |
| Country        | Italy                                               |
| SKU            | NE S/CROWN/PLANA/LN                                 |
| Warranty       | 12 months                                           |
| Finish Options | Black, Gold, Gold Plated, Polished Aluminium, White |

## Product Dimensions