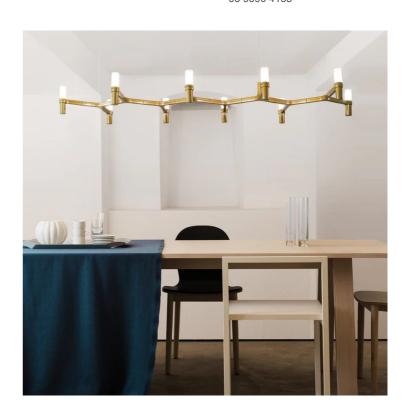

## Crown Plana Linea Chandelier

by Jehs + Laub

Crown by JEHS + LAUB for NEMO is a collection of chandeliers and wall lights with a modular structure for feature lighting applications. Crown Plana Linea chandelier pendant is made with die-casted aluminium with sandblasted glass diffusers. Available in a variety of hand polished glossy or plated finishes.