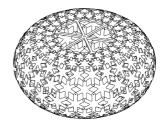

## Snowflake Pendant

by David Trubridge

Designer

Creates a repeating geometric hexagonal pattern based on a snowflake. The light was designed following a trip David made to Antarctica as a visiting artist. Snowflake is available in 3 sizes with various finish options to choose from. Flat packed to minimise environmental footprint.

**Product Dimensions** 

| Supplier       | David Trubridge                                                                            |  |
|----------------|--------------------------------------------------------------------------------------------|--|
| Country        | New Zealand                                                                                |  |
| SKU            | DT SNOWFLAKE                                                                               |  |
| Warranty       | 12 months                                                                                  |  |
| Finish Options | Aqua, Bamboo, Black, Black 2 Sides, Blue, Lime,<br>Orange, Pink, Red, White, White 2 Sides |  |
| Size Options   | 1000, 800                                                                                  |  |