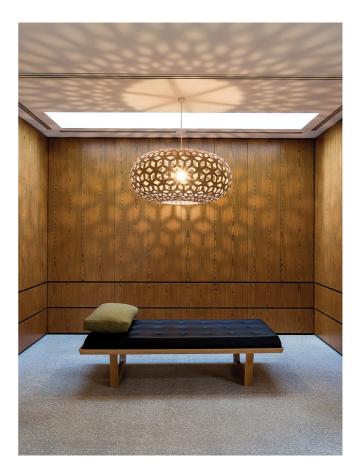

## Snowflake Pendant

by David Trubridge

Designer

Creates a repeating geometric hexagonal pattern based on a snowflake. The light was designed following a trip David made to Antarctica as a visiting artist. Snowflake is available in 3 sizes with various finish options to choose from. Flat packed to minimise environmental footprint.