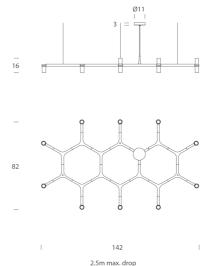

of chandeliers and wall lights with a modular structure for feature lighting applications. Crown Plana chandelier pendant is made with die-casted aluminium with sandblasted glass diffusers. Available in a variety of hand polished glossy or plated finishes.



| Designer       | Jehs + Laub                                         |
|----------------|-----------------------------------------------------|
| Supplier       | Nemo                                                |
| Country        | Italy                                               |
| SKU            | NE S/CROWN/PLANA                                    |
| Warranty       | 12 months                                           |
| Finish Options | Black, Gold, Gold Plated, Polished Aluminium, White |

## **Product Dimensions**