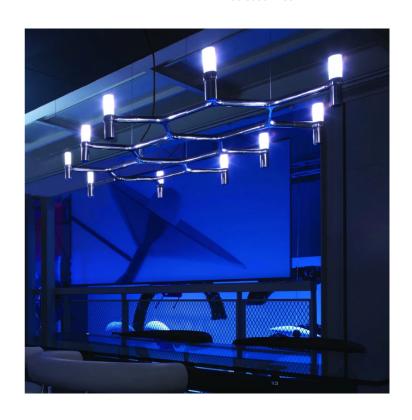

## Crown Plana Chandelier

by Jehs + Laub

Crown by JEHS + LAUB for NEMO is a collection of chandeliers and wall lights with a modular structure for feature lighting applications. Crown Plana chandelier pendant is made with die-casted aluminium with sandblasted glass diffusers. Available in a variety of hand polished glossy or plated finishes.