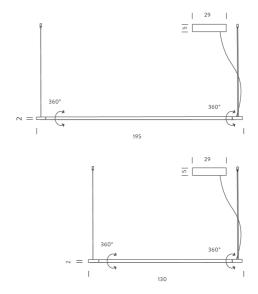

e LED. The light source features 340 degree adjustability, allowing the user to direct illumination for optimal effect. Body in extruded aluminium with an opal white polycarbonate diffuser. Available as 130cm or 200cm version in black or white finish and in 2700K or 3000K.



| Designer        | Nemo Studio                      |
|-----------------|----------------------------------|
| Supplier        | Nemo                             |
| Country         | Italy                            |
| SKU             | NE S/LINESCAPE/H                 |
| Warranty        | 2yr commercial / 3yr residential |
| Finish Options  | Black, White                     |
| Size Options    | 130cm, 200cm                     |
| Version Options | s 2700K, 3000K                   |

## **Product Dimensions**