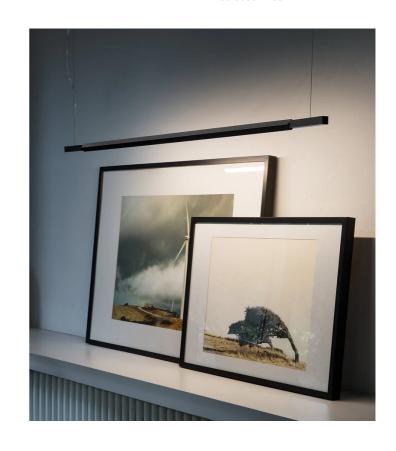

## Linescapes Horizontal Pendant

by Nemo Studio

The Linescapes family from NEMO feature efficient light fittings with a highly versatile luminous output and elegant linear design. The Linescapes Horizontal Pendant provides a wide-spread light within a space via high-output dimmable LED. The light source features 340 degree adjustability, allowing the user to direct illumination for optimal effect. Body in extruded aluminium with an opal white polycarbonate diffuser. Available as 130cm or 200cm version in black or white finish and in 2700K or 3000K.