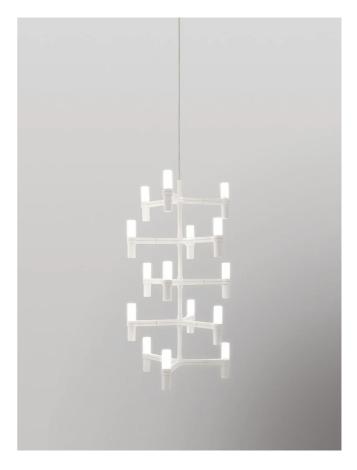

## Crown Multi Chandelier

by Jehs + Laub

Crown by JEHS + LAUB for NEMO is a collection of chandeliers and wall lights with a modular structure for feature lighting applications. Crown Multi Chandelier is made with die-casted aluminium with sandblasted glass diffusers. Available in a variety of hand polished glossy or plated finishes.