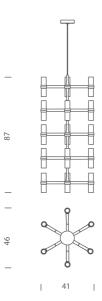

**Product Dimensions** 

| Designer       | Jehs + Laub                                         |
|----------------|-----------------------------------------------------|
| Supplier       | Nemo                                                |
| Country        | Italy                                               |
| SKU            | NE S/CROWN/MULT                                     |
| Warranty       | 12 months                                           |
| Finish Options | Black, Gold, Gold Plated, Polished Aluminium, White |