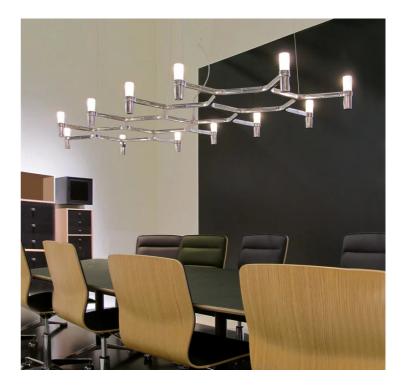

## Crown Plana Major Chandelier

by Jehs + Laub

Crown by JEHS + LAUB for NEMO is a collection of chandeliers and wall lights with a modular structure for feature lighting applications. Crown Plana Major chandelier pendant is made with die-casted aluminium with sandblasted glass diffusers. Available in a variety of hand polished glossy or plated finishes.