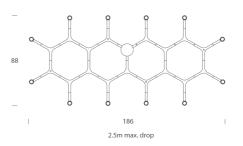

andeliers and wall lights with a modular structure for feature lighting applications. Crown Plana Major chandelier pendant is made with die-casted aluminium with sandblasted glass diffusers. Available in a variety of hand polished glossy or plated finishes.



| Designer       | Jehs + Laub                                         |
|----------------|-----------------------------------------------------|
| Supplier       | Nemo                                                |
| Country        | Italy                                               |
| SKU            | NE S/CROWN/PLANA/MJ                                 |
| Warranty       | 12 months                                           |
| Finish Options | Black, Gold, Gold Plated, Polished Aluminium, White |

**Product Dimensions**