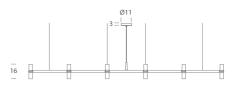

chandeliers and wall lights with a modular structure for feature lighting applications. Crown Plana Major chandelier pendant is made with die-casted aluminium with sandblasted glass diffusers. Available in a variety of hand polished glossy or plated finishes.



| Designer       | Jehs + Laub                                         |
|----------------|-----------------------------------------------------|
| Supplier       | Nemo                                                |
| Country        | Italy                                               |
| SKU            | NE S/CROWN/PLANA/MJ                                 |
| Warranty       | 12 months                                           |
| Finish Options | Black, Gold, Gold Plated, Polished Aluminium, White |

**Product Dimensions**