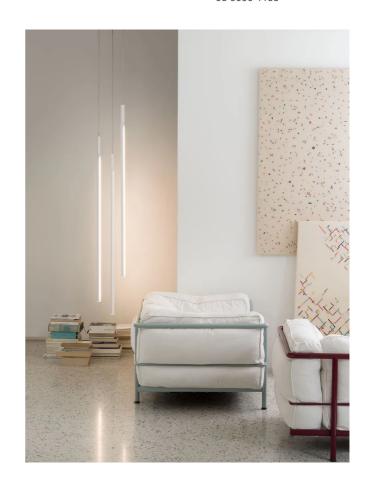

## **Linescapes Vertical Pendant**

by Nemo Studio

The Linescapes family from NEMO feature efficient light fittings with a highly versatile luminous output and elegant linear design. The Linescapes Vertical Pendant emits a diffused illumination within a space via the inbuilt dimmable LED (12W, 475lm). The light source features 340 degree adjustability, making the pendant ideal for accent lighting of objects and surfaces. Body in extruded aluminium with an opal white polycarbonate diffuser. Available in white finish in 2700K or 3000K.