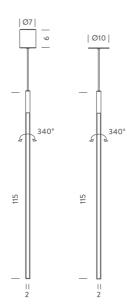

urce features 340 degree adjustability, making the pendant ideal for accent lighting of objects and surfaces. Body in extruded aluminium with an opal white polycarbonate diffuser. Available in white finish in 2700K or 3000K.



| Designer                     | Nemo Studio                      |
|------------------------------|----------------------------------|
| Supplier                     | Nemo                             |
| Country                      | Italy                            |
| SKU                          | NE S/LINESCAPE/V                 |
| Warranty                     | 2yr commercial / 3yr residential |
| Mounting Type Options        | Mounting Box, Recessed           |
| Version Options 2700K, 3000K |                                  |

## **Product Dimensions**