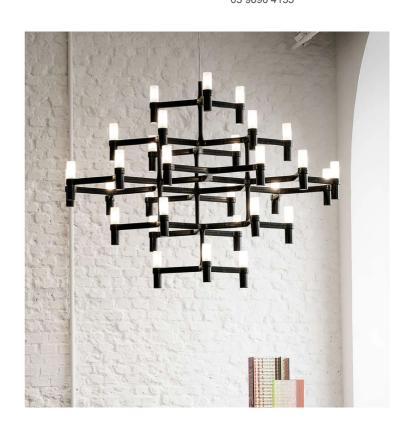

## Crown Major Chandelier

by Jehs + Laub

Crown by JEHS + LAUB for NEMO is a collection of chandeliers and wall lights with a modular structure for feature lighting applications. Crown Major Chandelier is made with die-casted aluminium with sandblasted glass diffusers. Available in a variety of hand polished glossy or plated finishes.

| Designer       | Jehs + Laub                                         |
|----------------|-----------------------------------------------------|
| Supplier       | Nemo                                                |
| Country        | Italy                                               |
| SKU            | NE S/CROWN/MAJOR                                    |
| Warranty       | 12 months                                           |
| Finish Options | Black, Gold, Gold Plated, Polished Aluminium, White |