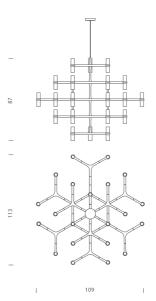

llection of chandeliers and wall lights with a modular structure for feature lighting applications. Crown Major Chandelier is made with die-casted aluminium with sandblasted glass diffusers. Available in a variety of hand polished glossy or plated finishes.



| Designer       | Jehs + Laub                                         |
|----------------|-----------------------------------------------------|
| Supplier       | Nemo                                                |
| Country        | Italy                                               |
| SKU            | NE S/CROWN/MAJOR                                    |
| Warranty       | 12 months                                           |
| Finish Options | Black, Gold, Gold Plated, Polished Aluminium, White |

## **Product Dimensions**