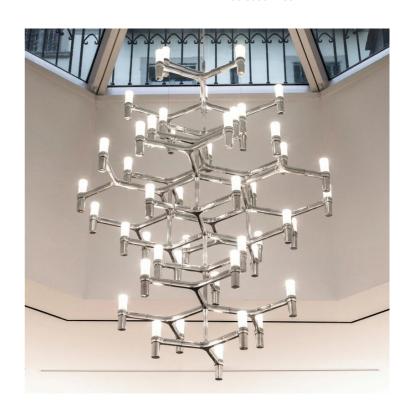

## Crown Summa Chandelier

by Jehs + Laub

Crown by JEHS + LAUB for NEMO is a collection of chandeliers and wall lights with a modular structure for feature lighting applications. Crown Summa chandelier pendant is made with die-casted aluminium with sandblasted glass diffusers. Available in a variety of hand polished glossy or plated finishes.