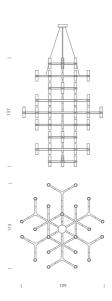

of chandeliers and wall lights with a modular structure for feature lighting applications. Crown Summa chandelier pendant is made with die-casted aluminium with sandblasted glass diffusers. Available in a variety of hand polished glossy or plated finishes.



| Designer       | Jehs + Laub                                         |
|----------------|-----------------------------------------------------|
| Supplier       | Nemo                                                |
| Country        | Italy                                               |
| SKU            | NE S/CROWN/SUMMA                                    |
| Warranty       | 12 months                                           |
| Finish Options | Black, Gold, Gold Plated, Polished Aluminium, White |

## **Product Dimensions**