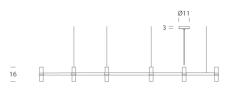

handeliers and wall lights with a modular structure for feature lighting applications. Crown Plana Mega chandelier pendant is made with die-casted aluminium with sandblasted glass diffusers. Available in a variety of hand polished glossy or plated finishes.



| Designer       | Jehs + Laub                                         |
|----------------|-----------------------------------------------------|
| Supplier       | Nemo                                                |
| Country        | Italy                                               |
| SKU            | NE S/CROWN/PLANA/MG                                 |
| Warranty       | 12 months                                           |
| Finish Options | Black, Gold, Gold Plated, Polished Aluminium, White |

## **Product Dimensions**