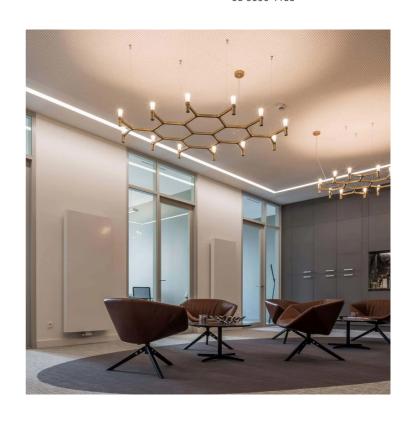

## Crown Plana Mega Chandelier

by Jehs + Laub

Crown by JEHS + LAUB for NEMO is a collection of chandeliers and wall lights with a modular structure for feature lighting applications. Crown Plana Mega chandelier pendant is made with die-casted aluminium with sandblasted glass diffusers. Available in a variety of hand polished glossy or plated finishes.