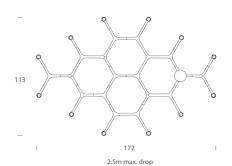

ndeliers and wall lights with a modular structure for feature lighting applications. Crown Plana Mega chandelier pendant is made with die-casted aluminium with sandblasted glass diffusers. Available in a variety of hand polished glossy or plated finishes.



| Designer       | Jehs + Laub                                         |
|----------------|-----------------------------------------------------|
| Supplier       | Nemo                                                |
| Country        | Italy                                               |
| SKU            | NE S/CROWN/PLANA/MG                                 |
| Warranty       | 12 months                                           |
| Finish Options | Black, Gold, Gold Plated, Polished Aluminium, White |

## **Product Dimensions**