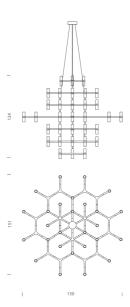

lection of chandeliers and wall lights with a modular structure for feature lighting applications. Crown Magnum Chandelier is made with die-casted aluminium with sandblasted glass diffusers. Available in a variety of hand polished glossy or plated finishes.



| Designer       | Jehs + Laub                                         |
|----------------|-----------------------------------------------------|
| Supplier       | Nemo                                                |
| Country        | Italy                                               |
| SKU            | NE S/CROWN/MAGNUM                                   |
| Warranty       | 12 months                                           |
| Finish Options | Black, Gold, Gold Plated, Polished Aluminium, White |

## **Product Dimensions**