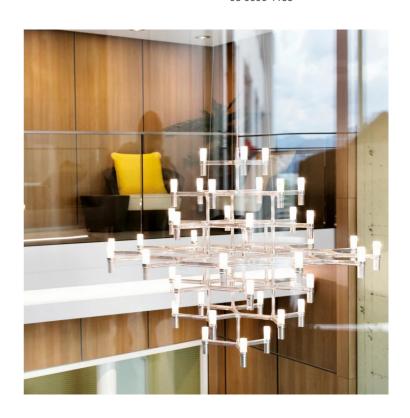

## Crown Magnum Chandelier

by Jehs + Laub

Crown by JEHS + LAUB for NEMO is a collection of chandeliers and wall lights with a modular structure for feature lighting applications. Crown Magnum Chandelier is made with die-casted aluminium with sandblasted glass diffusers. Available in a variety of hand polished glossy or plated finishes.

| Designer       | Jehs + Laub                                         |
|----------------|-----------------------------------------------------|
| Supplier       | Nemo                                                |
| Country        | Italy                                               |
| SKU            | NE S/CROWN/MAGNUM                                   |
| Warranty       | 12 months                                           |
| Finish Options | Black, Gold, Gold Plated, Polished Aluminium, White |