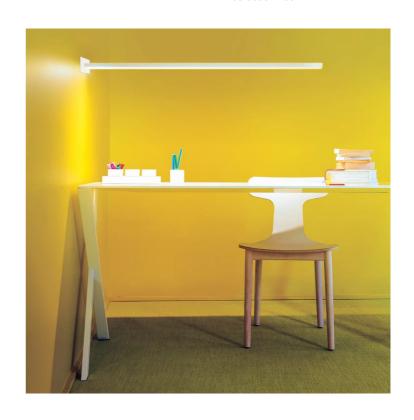

## Linescapes Cantilevered Wall Light

by Nemo Studio

The Linescapes family from NEMO feature efficient light fittings with a highly versatile luminous output and elegant linear design. The recessed Cantilevered Wall Light provides an even high output illumination via inbuilt dimmable LED with 340 degree adjustability, making it ideal for office and dining installations. Body in extruded aluminium with an opal white polycarbonate diffuser. Available in white finish in 2700K or 3000K.