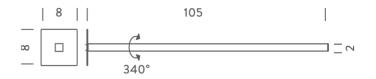

ed Cantilevered Wall Light provides an even high output illumination via inbuilt dimmable LED with 340 degree adjustability, making it ideal for office and dining installations. Body in extruded aluminium with an opal white polycarbonate diffuser. Available in white finish in 2700K or 3000K.



| Designer                     | Nemo Studio                      |
|------------------------------|----------------------------------|
| Supplier                     | Nemo                             |
| Country                      | Italy                            |
| SKU                          | NE A/LINESCAPE/CANT              |
| Warranty                     | 2yr commercial / 3yr residential |
| Version Options 2700K, 3000K |                                  |

## **Product Dimensions**