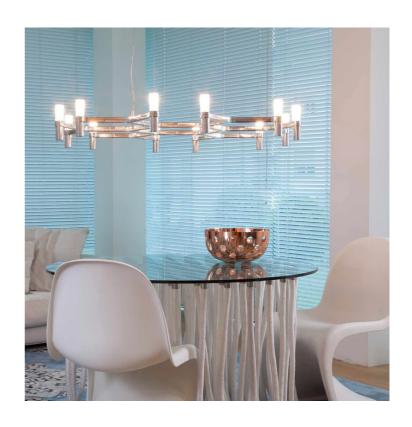

## Crown Plana Minor Chandelier

by Jehs + Laub

Crown by JEHS + LAUB for NEMO is a collection of chandeliers and wall lights with a modular structure for feature lighting applications. Crown Plana Minor chandelier pendant is made with die-casted aluminium with sandblasted glass diffusers. Available in a variety of hand polished glossy or plated finishes.

| Designer       | Jehs + Laub                                         |
|----------------|-----------------------------------------------------|
| Supplier       | Nemo                                                |
| Country        | Italy                                               |
| SKU            | NE S/CROWN/PLANA/MN                                 |
| Warranty       | 12 months                                           |
| Finish Options | Black, Gold, Gold Plated, Polished Aluminium, White |