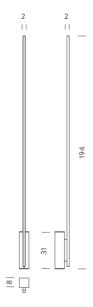

ghting accents on wall surfaces. Body in extruded aluminium with an opal white polycarbonate diffuser. Available in black or white finish in 2700K or 3000K.



| Designer                     | Nemo Studio                      |
|------------------------------|----------------------------------|
| Supplier                     | Nemo                             |
| Country                      | Italy                            |
| SKU                          | NE PT/LINESCAPE                  |
| Warranty                     | 2yr commercial / 3yr residential |
| Finish Options               | Black, White                     |
| Version Options 2700K, 3000K |                                  |
|                              |                                  |

## **Product Dimensions**