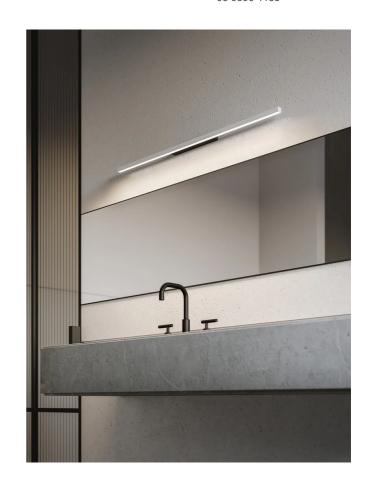

## Linescapes Wall Light

by Nemo Studio

The Linescapes family from NEMO feature efficient light fittings with a highly versatile luminous output and elegant linear design. The Linescapes Wall Light provides diffused up or down illumination via inbuilt dimmable LED, making it ideal for accent lighting within contemporary commercial or residential interiors. Body in extruded aluminium with an opal white polycarbonate diffuser. Available in 2700K or 3000K, 102cm or 182cm in white or black finish.