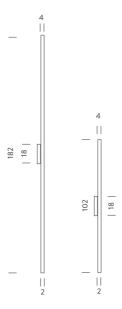

## **Product Dimensions**

| Designer        | Nemo Studio                      |
|-----------------|----------------------------------|
| Supplier        | Nemo                             |
| Country         | Italy                            |
| SKU             | NE A/LINESCAPE                   |
| Warranty        | 2yr commercial / 3yr residential |
| Size Options    | 102cm, 182cm                     |
| Version Options | 2700K, 3000K                     |
| Finish Options  | Black, White,                    |
|                 |                                  |