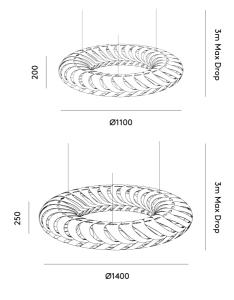

|
|----------------|-----------------------------------------------------------------------------------------|
| Supplier       | David Trubridge                                                                         |
| Country        | New Zealand                                                                             |
| SKU            | DT MARU                                                                                 |
| Warranty       | 2yr commercial / 3yr residential                                                        |
| Finish Options | Aqua, Bamboo, Black, Black 2 Sides, Blue, Lime, Orange, Pink, Red, White, White 2 Sides |
| Size Options   | Large, Small                                                                            |

## **Product Dimensions**