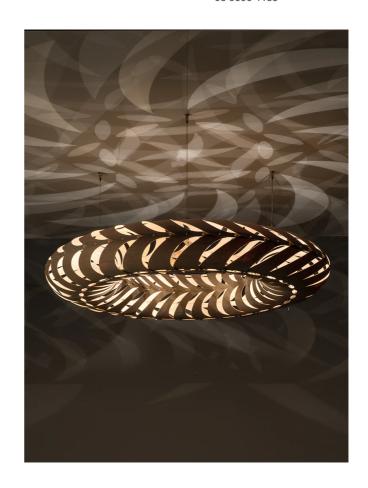

## Maru Pendant

by David Trubridge

Maru is the newest concept luminaire from David Trubridge. Made from 60 identical components that clip together to create an elliptical form. The name Maru is found in both New Zealand Maori and Japanese languages, with references to the cycle of life. Maru casts complex patterns on neighboring surfaces, creating a unique ambiance.