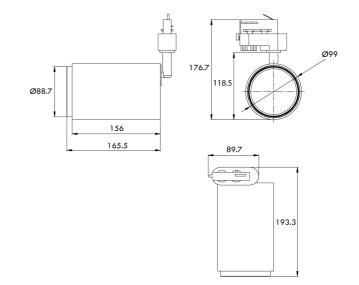

Product Dimensions

| Supplier       | Studio Italia                    |
|----------------|----------------------------------|
| Country        | China                            |
| SKU            | LT TK/DEKO/1C                    |
| Warranty       | 2yr commercial / 3yr residential |
| Finish Options | Black, White                     |
|                |                                  |