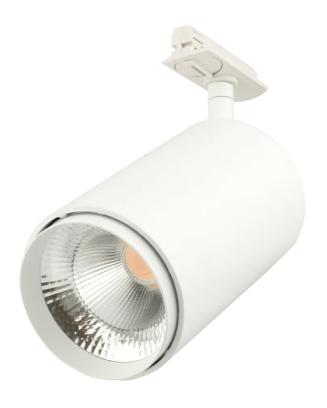

## Deko Shoplighter 1 Circuit Track Light

by

Deko is a high output track spotlight compatible with a single circuit track. Affordable and accessible, this high output fitting is ideal for a retail applications. Available in black or white.