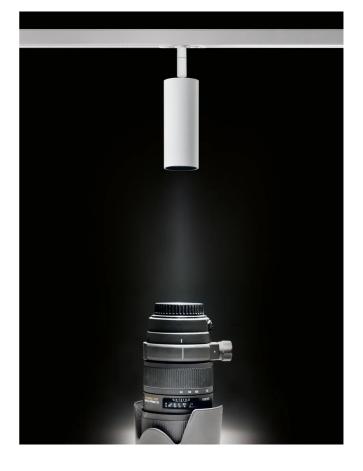

## Penne 12V Mini LED Track Light

by

Penne 12v Mini Track light available in black or white finish. CREE 12v LED, 3000k, 600lm, CRI 90, 6.3w with 40 degree beam spread. Adjustable to a 90 degree with 340 degree rotation. Flicker free. The compact size and adjustability of the Penne track light makes it ideal for retail and gallery installations. Please note that the Penne is only mountable on 12V track.