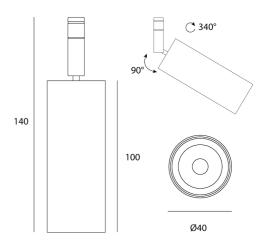

## Penne 12V Mini LED Track Light

by

Penne 12v Mini Track light available in black or white finish. CREE 12v LED, 3000k, 600lm, CRI 90, 6.3w with 40 degree beam spread. Adjustable to a 90 degree with 340 degree rotation. Flicker free. The compact size and adjustability of the Penne track light makes it ideal for retail and gallery installations. Please note that the Penne is only mountable on 12V track.

**Product Dimensions** 

| Supplier       | Studio Italia                    |
|----------------|----------------------------------|
| Country        | China                            |
| SKU            | GG TK/PENNE/12V                  |
| Warranty       | 2yr commercial / 3yr residential |
| Finish Options | Black, White                     |