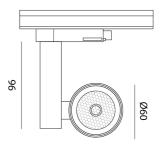

k Light

by

A-TEK is a highly adjustable LED track spotlight. Made from aluminium and available in black or white finish, A-TEK features a sleek minimalist design for contemporary interiors. Adjustable on both X and Y axis for optimal direction of light source. Equipped with a 12W COB LED, with 25 degree beam spread. Ideal for commercial applications with bulk quantities available.



| Supplier        | Studio Italia                    |
|-----------------|----------------------------------|
| Country         | China                            |
| SKU             | AC TK/ATEK/12W                   |
| Warranty        | 2yr commercial / 3yr residential |
| Finish Options  | Black, White                     |
| Version Options | Dimmable, Non-Dimmable           |

## Product Dimensions