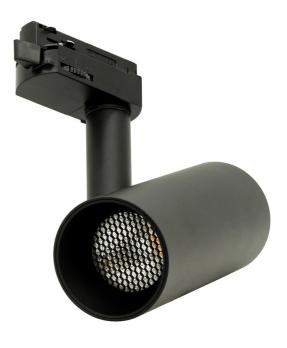

## A-tek Track Light

by

A-TEK is a highly adjustable LED track spotlight. Made from aluminium and available in black or white finish, A-TEK features a sleek minimalist design for contemporary interiors. Adjustable on both X and Y axis for optimal direction of light source. Equipped with a 12W COB LED, with 25 degree beam spread. Ideal for commercial applications with bulk quantities available.