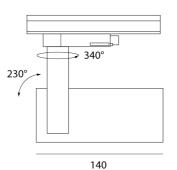

ack Light

by

A-TEK is a highly adjustable LED track spotlight. Made from aluminium and available in black or white finish, A-TEK features a sleek minimalist design for contemporary interiors. Adjustable on both X and Y axis for optimal direction of light source. Equipped with a 12W COB LED, with 25 degree beam spread. Ideal for commercial applications with bulk quantities available.



| Supplier        | Studio Italia                    |
|-----------------|----------------------------------|
| Country         | China                            |
| SKU             | AC TK/ATEK/12W                   |
| Warranty        | 2yr commercial / 3yr residential |
| Finish Options  | Black, White                     |
| Version Options | Dimmable, Non-Dimmable           |

## Product Dimensions