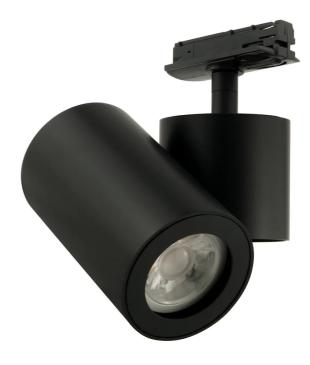

## Barro Single Track Spotlight

by

The French designed Barro Single is an adjustable track spotlight with a clean yet soft design ideal for a range of spaces. Compatible with single circuit tracks. Takes 1 x GU10 35W (Max) LED or halogen globes. Available in black finish.