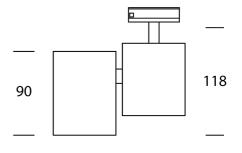

## Barro Single Track Spotlight

by

The French designed Barro Single is an adjustable track spotlight with a clean yet soft design ideal for a range of spaces. Compatible with single circuit tracks. Takes 1 x GU10 35W (Max) LED or halogen globes. Available in black finish.

**Product Dimensions** 

| Supplier       | Studio Italia |
|----------------|---------------|
| Country        | China         |
| SKU            | CG TK/BARRO/1 |
| Warranty       | 12 months     |
| Finish Options | Black, White  |