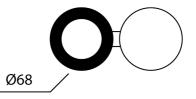

## Barro Single Track Spotlight

by

The French designed Barro Single is an adjustable track spotlight with a clean yet soft design ideal for a range of spaces. Compatible with single circuit tracks. Takes 1 x GU10 35W (Max) LED or halogen globes. Available in black finish.

**Product Dimensions** 

| Supplier       | Studio Italia |
|----------------|---------------|
| Country        | China         |
| SKU            | CG TK/BARRO/1 |
| Warranty       | 12 months     |
| Finish Options | Black, White  |