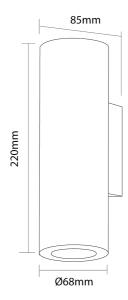

mondoluce.com 03 9826 2232

## Sydney

439 Crown St, Surry Hills NSW 2010 sydney@mondoluce.com 02 9690 2667

## Barro Up & Down Wall Light

by

The French designed BARRO collection uses simple cylindrical shapes for a clean contemporary look. The Barro Up & Down wall light produces double emission via two LED sources. Available in black or white finish.



| Supplier       | Studio Italia                         |
|----------------|---------------------------------------|
| Country        | China                                 |
| SKU            | CG A/BARRO/2/LED                      |
| Warranty       | 2yr commercial / 3yr residential      |
| Finish Options | Black, White                          |
|                | · · · · · · · · · · · · · · · · · · · |

## **Product Dimensions**