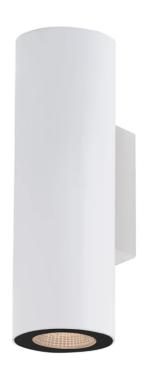

## Barro Up & Down Wall Light

by

The French designed BARRO collection uses simple cylindrical shapes for a clean contemporary look. The Barro Up & Down wall light produces double emission via two LED sources. Available in black or white finish.

| Supplier       | Studio Italia                         |
|----------------|---------------------------------------|
| Country        | China                                 |
| SKU            | CG A/BARRO/2/LED                      |
| Warranty       | 2yr commercial / 3yr residential      |
| Finish Options | Black, White                          |
|                | · · · · · · · · · · · · · · · · · · · |