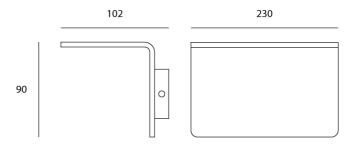

luce

#### Melbourne

272 Toorak Rd, South Yarra VIC 3141 melbourne@mondoluce.com 03 9826 2232

### Sydney

439 Crown St, Surry Hills NSW 2010 sydney@mondoluce.com 02 9690 2667

# Mosta Wall Light

by

Mosta surface mounted LED wall light providing indirect illumination. Equipped with 17W sharp boost LED with 1700lm output. Dimmable. The simple curved design makes Mosta ideal for contemporary spaces. Available in black or brushed brass finish.



| Supplier       | Studio Italia                    |
|----------------|----------------------------------|
| Country        | China                            |
| SKU            | CG A/MOSTA/17W                   |
| Warranty       | 2yr commercial / 3yr residential |
| Finish Options | Black, Sand Gold, White          |

### Product Dimensions