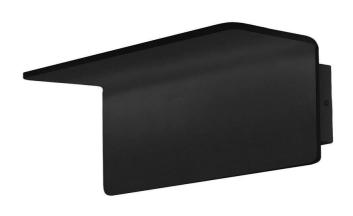

# Mosta Wall Light

by

Mosta surface mounted LED wall light providing indirect illumination. Equipped with 17W sharp boost LED with 1700lm output. Dimmable. The simple curved design makes Mosta ideal for contemporary spaces. Available in black or brushed brass finish.