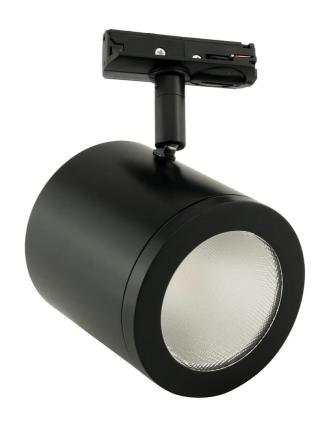

## Moba Track Spotlight

by

A simple cylindrical track fitting with built in LED and horizontal and vertical adjustability. Available in dimmable or non-dimmable versions. Black finish.

| pplier S       | Studio Italia                    |
|----------------|----------------------------------|
| untry (        | China                            |
| U (            | CG TK/MOBA                       |
| rranty 2       | 2yr commercial / 3yr residential |
| ish Options E  | Black, White                     |
| sion Options [ | Dimmable, Non-Dimmable           |
| •              | ,                                |