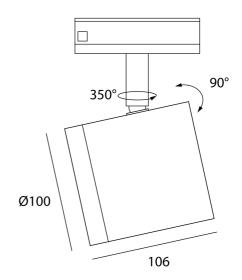

oorak Rd, South Yarra VIC 3141 melbourne@mondoluce.com 03 9826 2232

## Sydney

439 Crown St, Surry Hills NSW 2010 sydney@mondoluce.com 02 9690 2667

## Moba Track Spotlight

by

A simple cylindrical track fitting with built in LED and horizontal and vertical adjustability. Available in dimmable or non-dimmable versions. Black finish.



| pplier S       | Studio Italia                    |
|----------------|----------------------------------|
| untry (        | China                            |
| U (            | CG TK/MOBA                       |
| rranty 2       | 2yr commercial / 3yr residential |
| ish Options E  | Black, White                     |
| sion Options [ | Dimmable, Non-Dimmable           |
| •              | ,                                |

## **Product Dimensions**