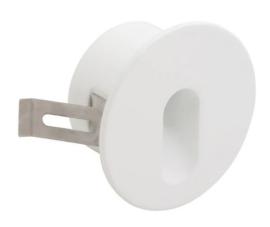

## Corner Step Light

by Studio Italia

Recessed LED step light. Equipped with a 2W CREE LED with 160lm output. Supplied with non-dimmable driver. Aluminium construction and available in powder coated white or matt bronze finish

| Designer       | Studio Italia                    |
|----------------|----------------------------------|
| Supplier       | Studio Italia                    |
| Country        | China                            |
| SKU            | AC CORNER/2W                     |
| Warranty       | 2yr commercial / 3yr residential |
| Finish Options | Matte Bronze, White              |
|                |                                  |