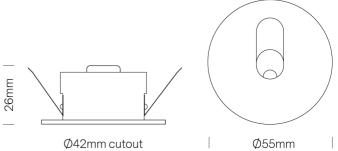

ondoluce.com 03 9826 2232

## Sydney

439 Crown St, Surry Hills NSW 2010 sydney@mondoluce.com 02 9690 2667

## Corner Step Light

by Studio Italia

Recessed LED step light. Equipped with a 2W CREE LED with 160lm output. Supplied with non-dimmable driver. Aluminium construction and available in powder coated white or matt bronze finish



| Designer       | Studio Italia                    |
|----------------|----------------------------------|
| Supplier       | Studio Italia                    |
| Country        | China                            |
| SKU            | AC CORNER/2W                     |
| Warranty       | 2yr commercial / 3yr residential |
| Finish Options | Matte Bronze, White              |
|                |                                  |



**Product Dimensions**