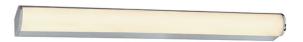

# Marylin Bathroom Wall Light

by

Marylin wall light features a simple and essential design for conventional applications. IP44 rating for bathroom applications. Available in 60cm or 90cm size. French designed.