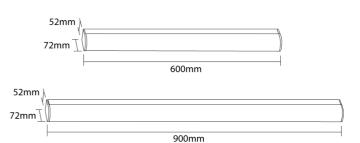

## mondoluce

#### Melbourne

272 Toorak Rd, South Yarra VIC 3141 melbourne@mondoluce.com 03 9826 2232

## Sydney

439 Crown St, Surry Hills NSW 2010 sydney@mondoluce.com 02 9690 2667

# Marylin Bathroom Wall Light

by

Marylin wall light features a simple and essential design for conventional applications. IP44 rating for bathroom applications. Available in 60cm or 90cm size. French designed.



| Supplier     | Studio Italia                    |
|--------------|----------------------------------|
| Country      | China                            |
| SKU          | CG A/MARYLIN                     |
| Warranty     | 2yr commercial / 3yr residential |
| Size Options | 60cm, 90cm                       |
|              |                                  |

### **Product Dimensions**