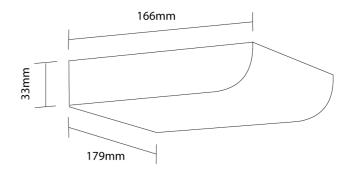

## mondoluce

Melbourne

272 Toorak Rd, South Yarra VIC 3141 melbourne@mondoluce.com 03 9826 2232

## Sydney

439 Crown St, Surry Hills NSW 2010 sydney@mondoluce.com 02 9690 2667

## Michigan Wall Washer

by

The Michigan Wall Washer is equipped with a high output 24W LED to bathe a wall in light. Simple design for application in contemporary settings. Available in black or white finish. French designed. Dimmable.



| Supplier       | Studio Italia                    |
|----------------|----------------------------------|
| Country        | China                            |
| SKU            | CG A/MICHIGAN/24W                |
| Warranty       | 2yr commercial / 3yr residential |
| Finish Options | Black, White                     |

## **Product Dimensions**