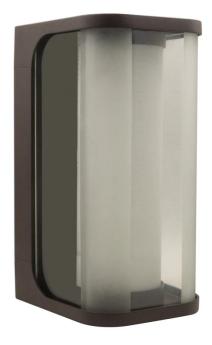

## Hector Outdoor Wall Light - Rust

by Studio Italia

Exterior grade wall light defined by triplex opal glass and clear glass diffuser for soft illumination. Suitable for front entrances and alfresco areas. Takes 1 x E27 23W (Max) globe. Available in rust finish.