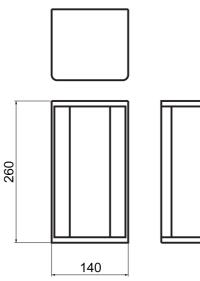

## mondoluce

## Melbourne

272 Toorak Rd, South Yarra VIC 3141 melbourne@mondoluce.com 03 9826 2232

Sydney 439 Crown St, Surry Hills NSW 2010 sydney@mondoluce.com 02 9690 2667

## Hector Outdoor Wall Light - Rust

by Studio Italia

Exterior grade wall light defined by triplex opal glass and clear glass diffuser for soft illumination. Suitable for front entrances and alfresco areas. Takes 1 x E27 23W (Max) globe. Available in rust finish.



| Designer       | Studio Italia    |
|----------------|------------------|
| Supplier       | Studio Italia    |
| Country        | China            |
| SKU            | CG A/HECTOR      |
| Warranty       | 12 months        |
| Finish Options | Anthracite, Rust |

**Product Dimensions**