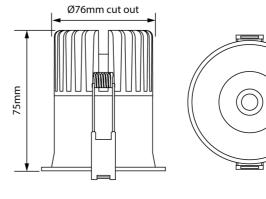

ghly functional downlights at an excellent price point. Sola 85mm is equipped with a 12W COB LED chip with 38 degree beam spread, IP32, dimmable. Aluminum construction with white finish. Ideal for commercial applications with bulk quantities available.



| Supplier                                       | Studio Italia                    |
|------------------------------------------------|----------------------------------|
| Country                                        | China                            |
| SKU                                            | AC SOLA/12W/85/WH                |
| Warranty                                       | 2yr commercial / 3yr residential |
| Version Options 38 degree beam, 60 degree beam |                                  |

## **Product Dimensions**