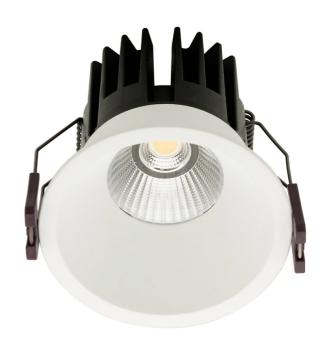

## Sola Series 85mm Downlight

by

Sola Series is a collection of highly functional downlights at an excellent price point. Sola 85mm is equipped with a 12W COB LED chip with 38 degree beam spread, IP32, dimmable. Aluminum construction with white finish. Ideal for commercial applications with bulk quantities available.