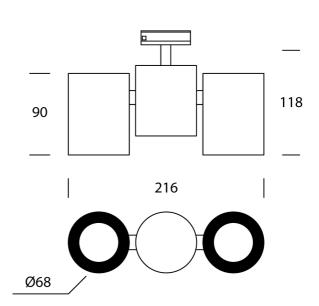

## mondoluce

Melbourne

272 Toorak Rd, South Yarra VIC 3141 melbourne@mondoluce.com 03 9826 2232

## Sydney

439 Crown St, Surry Hills NSW 2010 sydney@mondoluce.com 02 9690 2667

## Barro Double Track Spotlight

by

The French designed Barro Double is a track spotlight two adjustable luminaires. A clean yet soft design ideal for a contemporary spaces. Compatible with single circuit track. Takes 2 x GU10 35W (Max) LED or halogen globes. Available in black finish.



| Supplier       | Studio Italia |
|----------------|---------------|
| Country        | China         |
| SKU            | CG TK/BARRO/2 |
| Warranty       | 12 months     |
| Finish Options | Black, White  |



**Product Dimensions**