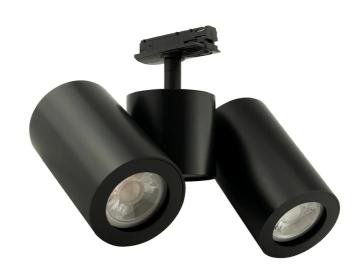

## Barro Double Track Spotlight

by

The French designed Barro Double is a track spotlight two adjustable luminaires. A clean yet soft design ideal for a contemporary spaces. Compatible with single circuit track. Takes 2 x GU10 35W (Max) LED or halogen globes. Available in black finish.