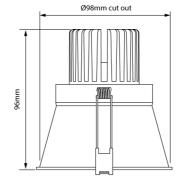

ped with a 12W COB LED chip with 38 degree beam spread, dimmable. Internal source is adjustable up to 30 degree on a single axis for versatility. Aluminum construction with white finish. Ideal for commercial applications with bulk quantities available.



| Supplier                                       | Studio Italia                    |
|------------------------------------------------|----------------------------------|
| Country                                        | China                            |
| SKU                                            | AC SOLA/12W/ADJ/WH               |
| Warranty                                       | 2yr commercial / 3yr residential |
| Version Options 38 degree beam, 60 degree beam |                                  |

## **Product Dimensions**