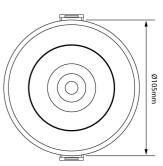

d with a 12W COB LED chip with 38 degree beam spread, dimmable. Internal source is adjustable up to 30 degree on a single axis for versatility. Aluminum construction with white finish. Ideal for commercial applications with bulk quantities available.



| Supplier                                       | Studio Italia                    |
|------------------------------------------------|----------------------------------|
| Country                                        | China                            |
| SKU                                            | AC SOLA/12W/ADJ/WH               |
| Warranty                                       | 2yr commercial / 3yr residential |
| Version Options 38 degree beam, 60 degree beam |                                  |

## **Product Dimensions**