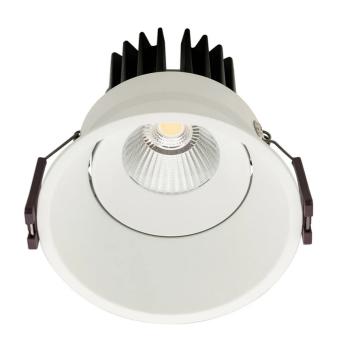

## Sola Series Adjustable Downlight

by

Sola Series is a collection of highly functional downlights at an excellent price point. Sola Adjustable is equipped with a 12W COB LED chip with 38 degree beam spread, dimmable. Internal source is adjustable up to 30 degree on a single axis for versatility. Aluminum construction with white finish. Ideal for commercial applications with bulk quantities available.