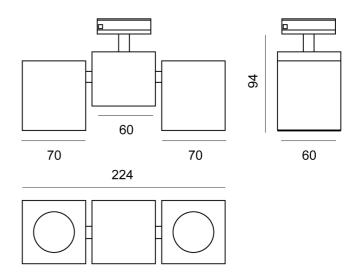

## mondoluce

Melbourne

272 Toorak Rd, South Yarra VIC 3141 melbourne@mondoluce.com 03 9826 2232

## Sydney

439 Crown St, Surry Hills NSW 2010 sydney@mondoluce.com 02 9690 2667

## **Squad Double Track Spot**

by

Squad Double is an adjustable track spot. Symmetrical design for universal applications. Made from extruded aluminium and equipped with 2 x GU10 35W (Max) LED or halogen globes for direct illumination. Compatible with single circuit track.



| Supplier       | Studio Italia |
|----------------|---------------|
| Country        | China         |
| SKU            | CG TK/SQUAD/2 |
| Warranty       | 12 months     |
| Finish Options | Black, White  |

## Product Dimensions