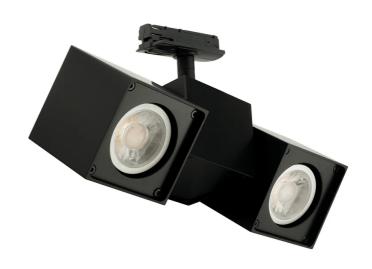

## **Squad Double Track Spot**

by

Squad Double is an adjustable track spot. Symmetrical design for universal applications. Made from extruded aluminium and equipped with 2 x GU10 35W (Max) LED or halogen globes for direct illumination. Compatible with single circuit track.