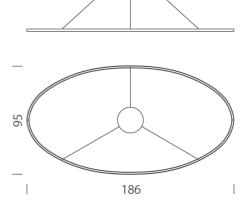

ack, or gold painted finish.



| Designer        | Federico Palazzari                                                     |
|-----------------|------------------------------------------------------------------------|
| Supplier        | Nemo                                                                   |
| Country         | Italy                                                                  |
| SKU             | NE S/ELLISSE/MEGA                                                      |
| Warranty        | 2yr commercial / 3yr residential                                       |
| Finish Options  | Black, Gold, White                                                     |
| Version Options | Downlight - 2700K, Downlight - 3000K, Uplight - 2700K, Uplight - 3000K |

## Product Dimensions