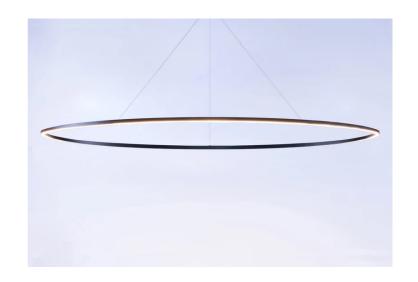

## Ellisse Pendant Mega

by Federico Palazzari

The Ellisse Pendant Mega from NEMO is an LED pendant lamp for widespread direct or indirect lighting. Opaline diffuser and aluminium body. Ellisse is manufactured through a proprietary technology to combine the extruded bars.