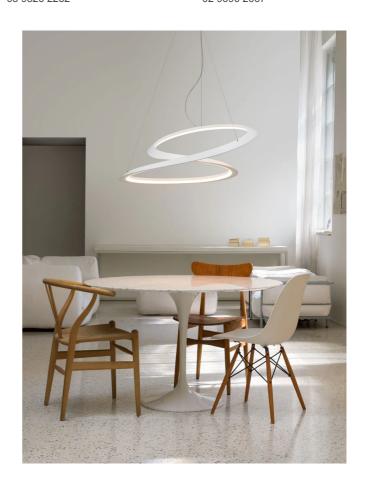

## Kepler Minor Pendant

by Arihiro Miyake

A smaller version of the Kepler pendant from NEMO. Suspension lamp in powder coated extruded aluminum. The endless line is created by a 3-dimensional deformation process inspired by the Moebius strip.