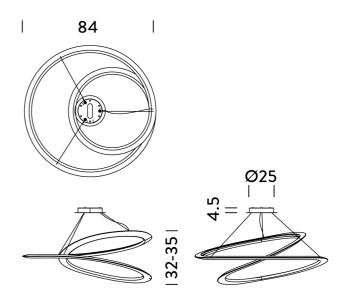

ed by the Moebius strip.



| Designer        | Arihiro Miyake                                                         |
|-----------------|------------------------------------------------------------------------|
| Supplier        | Nemo                                                                   |
| Country         | Italy                                                                  |
| SKU             | NE S/KEPLER/MINOR                                                      |
| Warranty        | 2yr commercial / 3yr residential                                       |
| Finish Options  | Black, Gold, White                                                     |
| Version Options | Downlight - 2700K, Downlight - 3000K, Uplight - 2700K, Uplight - 3000K |

## **Product Dimensions**