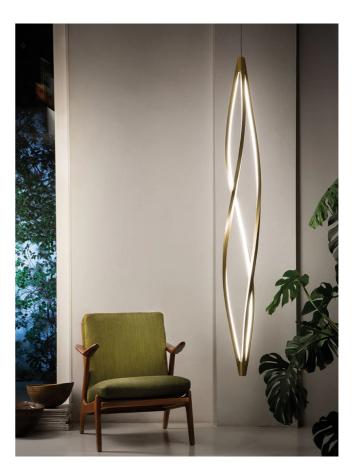

## In The Wind Vertical Pendant

by Arihiro Miyake

Pendant lamps for a warm and widespread LED lighting. The structure is manufactured through a technology of torsion and misalignment of the aluminium extruded bar, expressly studied by Nemo. It allows a 360 degree LED emission. Terminal parts are in die-casted aluminium. Diffusers are in opal metacrylate. The lamps are available in matt white, matt black, titan grey and matt gold.

| Designer       | Arihiro Miyake                   |
|----------------|----------------------------------|
| Supplier       | Nemo                             |
| Country        | Italy                            |
| SKU            | NE S/INTHEWIND/VERTICAL          |
| Warranty       | 2yr commercial / 3yr residential |
| Finish Options | Black, Gold, Titan Grey, White   |
|                |                                  |