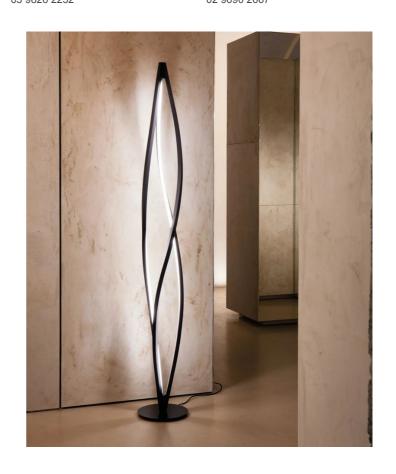

# In the Wind Floor Lamp

by Arihiro Miyake

Featuring an organic design highlighted by graceful curves and symmetry, In the Wind represents a new form in the evolution of LED technology. Its body is manufactured through a process of torsion and misalignment of an aluminum extruded bar, allowing full 360 degree illumination. In the Wind is perfect for use over in modern living rooms and bedrooms, and is also suitable for hospitality and commercial settings. In the Wind's structure is composed of die-casted aluminium, while its diffusers are made of opal metacrylate.