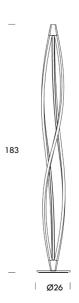

67

# In the Wind Floor Lamp

by Arihiro Miyake

Featuring an organic design highlighted by graceful curves and symmetry, In the Wind represents a new form in the evolution of LED technology. Its body is manufactured through a process of torsion and misalignment of an aluminum extruded bar, allowing full 360 degree illumination. In the Wind is perfect for use over in modern living rooms and bedrooms, and is also suitable for hospitality and commercial settings. In the Wind's structure is composed of die-casted aluminium, while its diffusers are made of opal metacrylate.



# Designer Arihiro Miyake Supplier Nemo Country Italy SKU NE PT/INTHEWIND Warranty 2yr commercial / 3yr residential Finish Options Black, Gold, Titan Grey, White Version Options 2700K, 3000K

### **Product Dimensions**