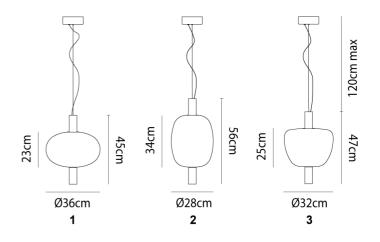

Product Dimensions

| Designer                | Chiaramonte & Marin              |
|-------------------------|----------------------------------|
| Supplier                | Vistosi                          |
| Country                 | Italy                            |
| SKU                     | VI S/RIFLESSO                    |
| Warranty                | 2yr commercial / 3yr residential |
| Glass Finish<br>Options | Amber, Amethyst, Crystal, Smoke  |
| Metal Finish<br>Options | Brass, Copper                    |
| Size Options            | 1, 2, 3                          |