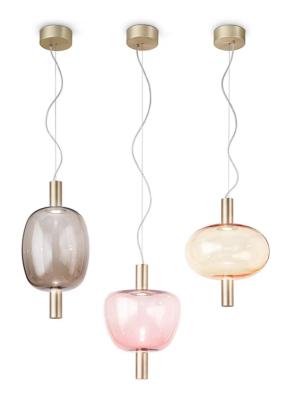

## **Riflesso Pendant**

by Chiaramonte & Marin

Born from the long partnership between Vistosi and Chiaramonte and Marin designers, Riflesso evokes soap bubbles and childhood memories. Made of mouth-blown glass, the LED source refracts and continuously rebounds within the shade, emitting glare free light in a space. Available in three different shapes enriched by crystal, smoke, amber or light amethyst glass with brass or copper base. Riflesso works well in cluster formations or individually. Winner of a 2019 Archiproducts Design Award.