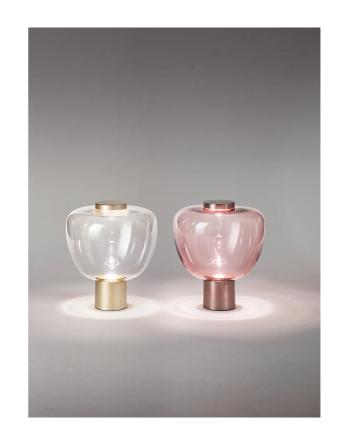

## Riflesso Table Lamp

by Chiaramonte & Marin

Born from the long partnership between Vistosi and Chiaramonte and Marin designers, Riflesso evokes soap bubbles and childhood memories. Made of mouth-blown glass, the LED source refracts and continuously rebounds within the shade, emitting glare free light in a space. Available in crystal or light amethyst glass with brass or copper base. Winner of a 2019 Archiproducts Design Award.

| Designer                | Chiaramonte & Marin              |
|-------------------------|----------------------------------|
| Supplier                | Vistosi                          |
| Country                 | Italy                            |
| SKU                     | VI LT/RIFLESSO                   |
| Warranty                | 2yr commercial / 3yr residential |
| Glass Finish<br>Options | Amethyst, Crystal                |
| Metal Finish<br>Options | Brass, Copper                    |