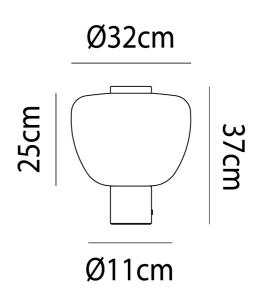

okes soap bubbles and childhood memories. Made of mouth-blown glass, the LED source refracts and continuously rebounds within the shade, emitting glare free light in a space. Available in crystal or light amethyst glass with brass or copper base. Winner of a 2019 Archiproducts Design Award.



| Designer                | Chiaramonte & Marin              |
|-------------------------|----------------------------------|
| Supplier                | Vistosi                          |
| Country                 | Italy                            |
| SKU                     | VI LT/RIFLESSO                   |
| Warranty                | 2yr commercial / 3yr residential |
| Glass Finish<br>Options | Amethyst, Crystal                |
| Metal Finish<br>Options | Brass, Copper                    |



**Product Dimensions**