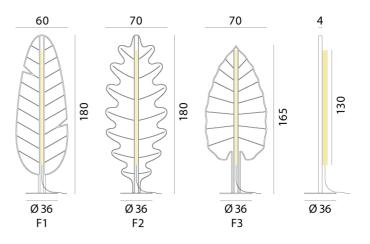

control. The Eden floor lamp is available in three styles and in a variety of finishes.



| Designer       | Dante Donegani and Giovanni Lauda                               |
|----------------|-----------------------------------------------------------------|
| Supplier       | Rotaliana                                                       |
| Country        | Italy                                                           |
| SKU            | RO PT/EDEN                                                      |
| Warranty       | 2yr commercial / 3yr residential                                |
| Size Options   | F1, F2, F3                                                      |
| Finish Options | Moss Green, Rust, Smoke Grey, Sprout Green,<br>Sunflower Yellow |

## **Product Dimensions**