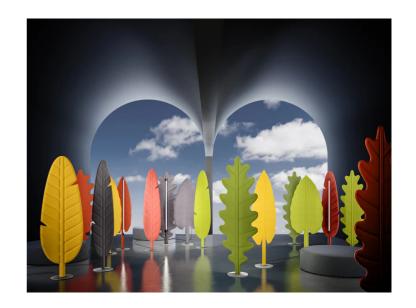

## Eden Floor Lamp

by Dante Donegani and Giovanni Lauda

Eden is a family of floor lamps by Rotaliana of three large sound-absorbent leaves to which an LED light is magnetically attached. Thanks to their soft padding and special fabric lining, the leaves not only illuminate with indirect light but also help to improve acoustics within a space. Eden's soft, comforting design styles well within modern spaces, adding unique natural accents to residential or commercial spaces. Equipped with a touch dimmer for easy illumination control. The Eden floor lamp is available in three styles and in a variety of finishes.