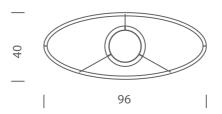

d as uplight or downlight.



| Designer        | Federico Palazzari                                                     |
|-----------------|------------------------------------------------------------------------|
| Supplier        | Nemo                                                                   |
| Country         | Italy                                                                  |
| SKU             | NE S/ELLISSE/SML                                                       |
| Warranty        | 2yr commercial / 3yr residential                                       |
| Finish Options  | Black, Gold, Polished Aluminium, Polished Gold, White                  |
| Version Options | Downlight - 2700K, Downlight - 3000K, Uplight - 2700K, Uplight - 3000K |

## Product Dimensions