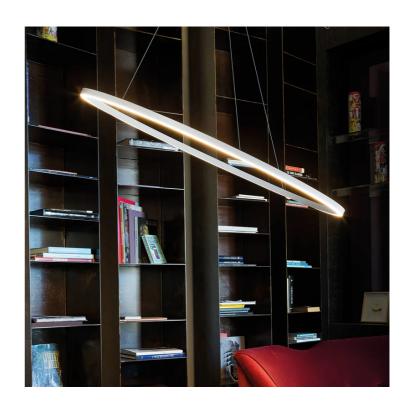

## Ellisse Pendant Minor

by Federico Palazzari

The Ellisse Pendant Minor from NEMO is an LED pendant lamp for widespread direct or indirect lighting. Opaline diffuser and aluminium body. Ellisse is manufactured through a proprietary technology to combine the extruded bars. Available in matt white, matt black, painted gold or polished aluminium finish in 2700K or 3000K. Polished gold finish also available in 2700K version only. Can be installed as uplight or downlight.