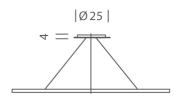

led as uplight or downlight.



| Designer        | Federico Palazzari                                                     |
|-----------------|------------------------------------------------------------------------|
| Supplier        | Nemo                                                                   |
| Country         | Italy                                                                  |
| SKU             | NE S/ELLISSE/SML                                                       |
| Warranty        | 2yr commercial / 3yr residential                                       |
| Finish Options  | Black, Gold, Polished Aluminium, Polished Gold, White                  |
| Version Options | Downlight - 2700K, Downlight - 3000K, Uplight - 2700K, Uplight - 3000K |

## Product Dimensions