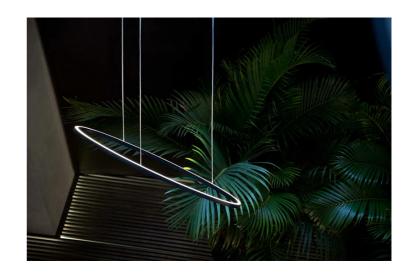

## Ellisse Pendant Major

by Federico Palazzari

The Ellisse Pendant Major from NEMO is an LED pendant lamp for widespread direct or indirect lighting. Opaline diffuser and aluminium body. Ellisse is manufactured through a proprietary technology to combine the extruded bars. Available in matt white, matt black, painted gold or polished aluminium finish in 2700K or 3000K. Polished gold finish also available in 2700K version only. Can be installed as uplight or downlight.