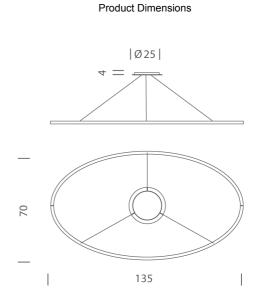

| Designer        | Federico Palazzari                                                     |
|-----------------|------------------------------------------------------------------------|
| Supplier        | Nemo                                                                   |
| Country         | Italy                                                                  |
| SKU             | NE S/ELLISSE/LRG                                                       |
| Warranty        | 2yr commercial / 3yr residential                                       |
| Finish Options  | Black, Gold, Polished Aluminium, Polished Gold, White                  |
| Version Options | Downlight - 2700K, Downlight - 3000K, Uplight - 2700K, Uplight - 3000K |