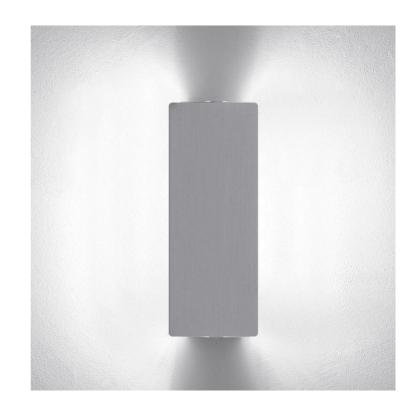

## Applique A Volet Pivotant Double

by Charlotte Perriand

Originally conceived by Charlotte Perriand in 1962, this pivoting wall lamp remains a functional and significant architectural piece. The light source produces an indirect illumination towards the wall which can be adjusted by pivoting the aluminium shade (volet). Available in white body with a variety of volet finishes, with LED, E14 or R7 source. Manufactured in Italy by NEMO.