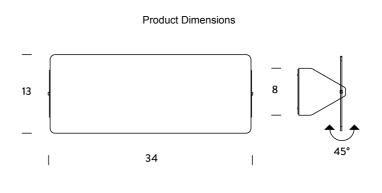

## Applique A Volet Pivotant Double

by Charlotte Perriand

Originally conceived by Charlotte Perriand in 1962, this pivoting wall lamp remains a functional and significant architectural piece. The light source produces an indirect illumination towards the wall which can be adjusted by pivoting the aluminium shade (volet). Available in white body with a variety of volet finishes, with LED, E14 or R7 source. Manufactured in Italy by NEMO.