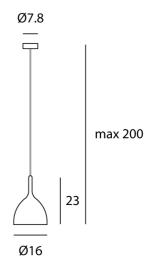

aville VIC 3013 info@studioitalia.com.au 03 9690 4155

## **Drink Pendant**

by Dante Donegani and Giovanni Lauda

Drink is a line of lamps featuring a simple and iconic design reminiscent of the shape of a chalice filled with light. It is available in a wide range of shiny lacquers in the classical tones of colour or with opaque and glazed finishes that evoke the world of metals.



| Designer       | Dante Donegani and Giovanni Lauda |
|----------------|-----------------------------------|
| Supplier       | Rotaliana                         |
| Country        | Italy                             |
| SKU            | RO S/DRINK                        |
| Warranty       | 12 months                         |
| Finish Options | Black, Bronze, Silver, White      |

## **Product Dimensions**