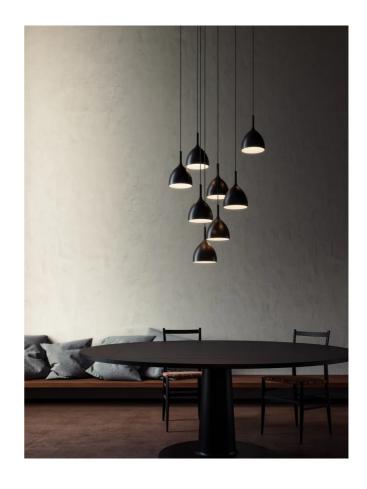

## **Drink Pendant**

by Dante Donegani and Giovanni Lauda

Drink is a line of lamps featuring a simple and iconic design reminiscent of the shape of a chalice filled with light. It is available in a wide range of shiny lacquers in the classical tones of colour or with opaque and glazed finishes that evoke the world of metals.