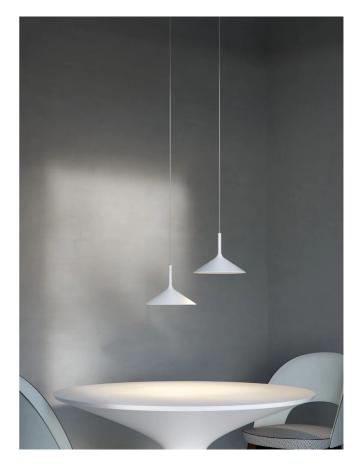

## Dry H1 Pendant

by Dante Donegani and Giovanni Lauda

Slim and sleek as a cocktail glass, Dry is a suspended LED lamp in coated steel. Equipped with a 16W LED source, the Dry pendant styles well in minimalist modern spaces.