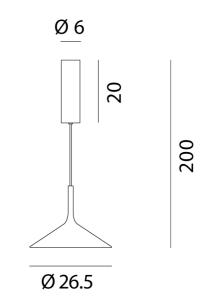

## Dry H1 Pendant

by Dante Donegani and Giovanni Lauda

Slim and sleek as a cocktail glass, Dry is a suspended LED lamp in coated steel. Equipped with a 16W LED source, the Dry pendant styles well in minimalist modern spaces.

**Product Dimensions** 

| Designer        | Dante Donegani and Giovanni Lauda |
|-----------------|-----------------------------------|
| Supplier        | Rotaliana                         |
| Country         | Italy                             |
| SKU             | RO S/DRY                          |
| Warranty        | 2yr commercial / 3yr residential  |
| Finish Options  | Graphite, White                   |
| Version Options | Non-Dimmable, PHASE Dimmable      |