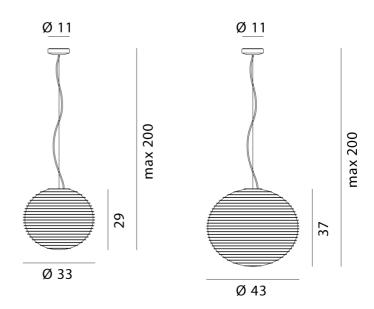

.au 03 9690 4155

## Flow Glass Pendant

by Dante Donegani and Giovanni Lauda

Flow Glass is an elegant suspension lamp providing a diffused light. The blown glass diffuser features thin rings in relief that create a geometry similar to that of oriental paper and bamboo lanterns, while re-proposing the Flow lamp image. Designed and manufactured in Italy by Rotaliana. Available in matt white finish.



| Designer     | Dante Donegani and Giovanni Lauda |
|--------------|-----------------------------------|
| Supplier     | Rotaliana                         |
| Country      | Italy                             |
| SKU          | RO S/FLOW                         |
| Warranty     | 12 months                         |
| Size Options | H1, H2                            |

## Product Dimensions