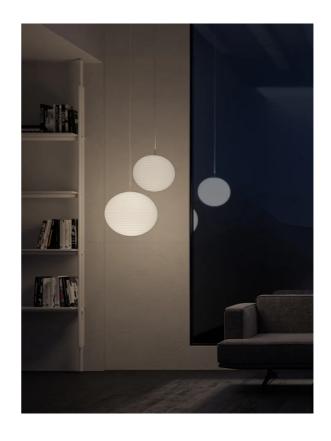

## Flow Glass Pendant

by Dante Donegani and Giovanni Lauda

Flow Glass is an elegant suspension lamp providing a diffused light. The blown glass diffuser features thin rings in relief that create a geometry similar to that of oriental paper and bamboo lanterns, while re-proposing the Flow lamp image. Designed and manufactured in Italy by Rotaliana. Available in matt white finish.