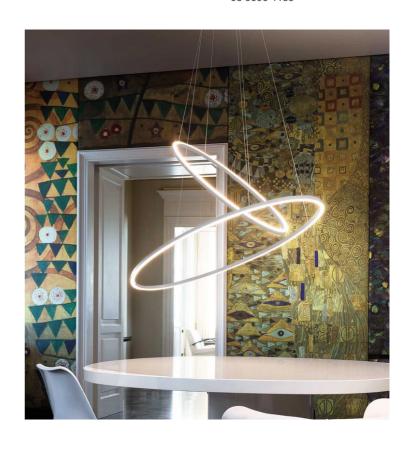

## Ellisse Pendant Double

by Federico Palazzari

The Ellisse Pendant Double from NEMO is an LED pendant lamp for widespread direct and indirect lighting. Two pendants with opaline diffusers and aluminium bodies hang from a central base to create an overlay effect. Ellisse is manufactured through a proprietary technology to combine the extruded bars. Available in a variety of finishes in 2700K or 3000K.