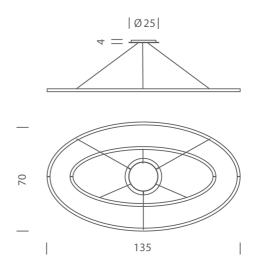

bars. Available in a variety of finishes in 2700K or 3000K.



| Designer                     | Federico Palazzari                                    |
|------------------------------|-------------------------------------------------------|
| Supplier                     | Nemo                                                  |
| Country                      | Italy                                                 |
| SKU                          | NE S/ELLISSE/DBL                                      |
| Warranty                     | 2yr commercial / 3yr residential                      |
| Finish Options               | Black, Gold, Polished Aluminium, Polished Gold, White |
| Version Options 2700K, 3000K |                                                       |

## Product Dimensions