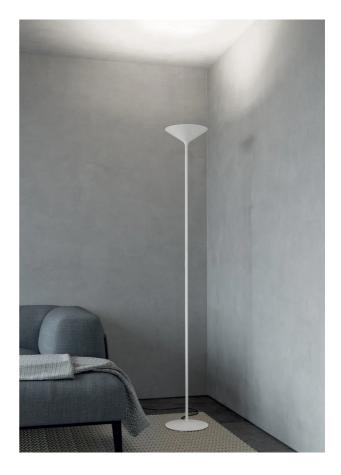

## Dry Floor Lamp

by

Slim and sleek as a cocktail glass, Dry is an LED floor lamp in coated steel. Equipped with a 45W LED source, the Dry lamp styles well in minimalist modern spaces. Available in wide range of finish options.