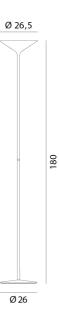

## Dry Floor Lamp

by

Slim and sleek as a cocktail glass, Dry is an LED floor lamp in coated steel. Equipped with a 45W LED source, the Dry lamp styles well in minimalist modern spaces. Available in wide range of finish options.

**Product Dimensions** 

| Supplier       | Rotaliana                                         |
|----------------|---------------------------------------------------|
| Country        | Italy                                             |
| SKU            | RO PT/DRY                                         |
| Warranty       | 2yr commercial / 3yr residential                  |
| Finish Options | Black, Bronze, Champagne, Graphite, Silver, White |