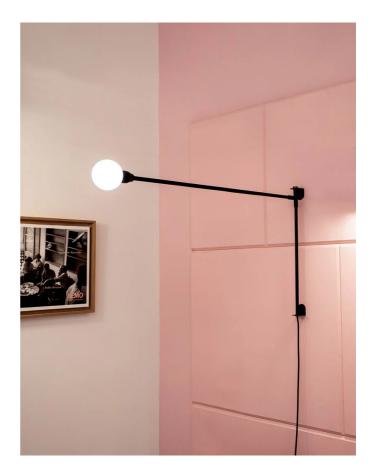

## Mini Potence Pivotante Wall Lamp

by Charlotte Perriand

Mini Potence Pivotante is an embossed wall lamp designed by Charlotte Perriand in 1938. Body made of aluminium and painted matt black with an opal glass diffuser. The lamp arm fixes to the wall with a rotation of 180 degrees on horizontal axis. Takes 1 x G9 4W Max globes (dimmable LED globe supplied). Available in black, grey, blue or red finish.