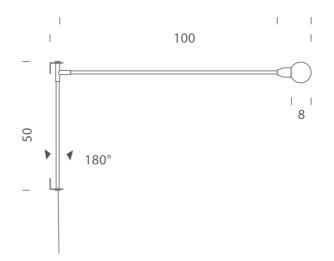

Product Dimensions

## Mini Potence Pivotante Wall Lamp

by Charlotte Perriand

Mini Potence Pivotante is an embossed wall lamp designed by Charlotte Perriand in 1938. Body made of aluminium and painted matt black with an opal glass diffuser. The lamp arm fixes to the wall with a rotation of 180 degrees on horizontal axis. Takes 1 x G9 4W Max globes (dimmable LED globe supplied). Available in black, grey, blue or red finish.